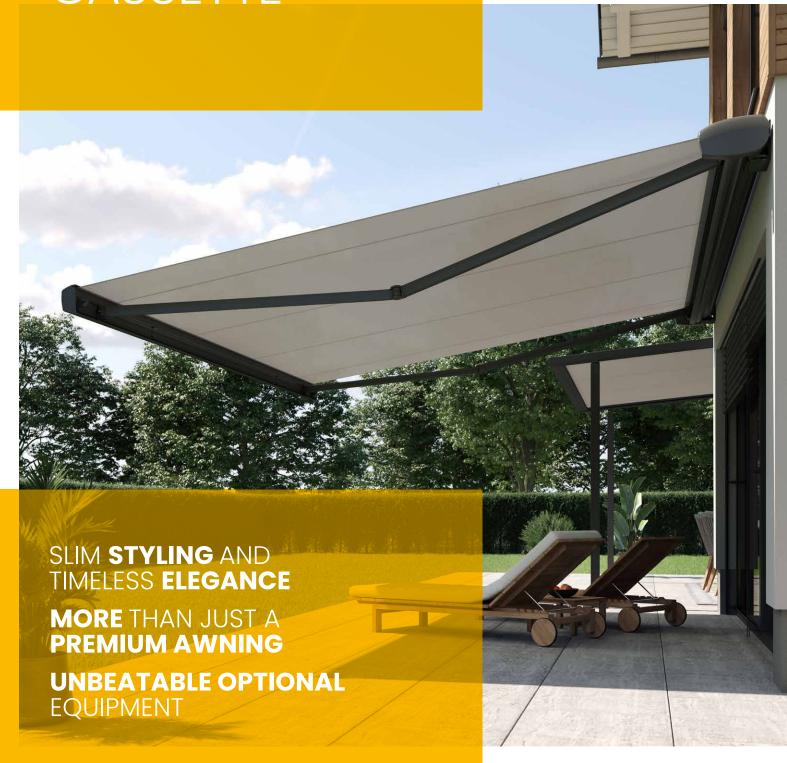

## **TOPLINE**CASSETTE

The **vario valance** is now integrated directly into the fallbar, while the awning can also be fitted with wind and sun sensors.

With the new TOPLINE Cassette, we have given our highly sought-after top awning model something of a facelift. Needless to say, however, its main benefit remains unchanged: both the cloth of the blind and the jointed arm retract inside the casing, making this premium awning much more durable.

## All other benefits at a glance:

- System widths up to 7 metres
- Long projection of up to 4.5 metres
- Vario valance for systems with a projection of up to 4 metres
- Extensive selection of fabrics and colours
- Cloth of the blind and arms retract fully inside the cassette
- High wind stability
- Radio motor io homecontrol fitted as standard
- Optional: LED light strip and vario valance