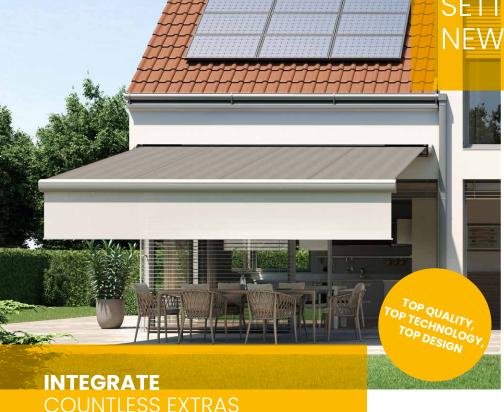

## THE TOPLINE CASSETTE IS SETTING NEW STANDARDS

The new way of integrating the **LED profile** – flush with the surface – also contributes to the unique design, creating an even, continuous light strip without any dark ends.

Another unique feature besides the new, attractive design is how all the electrics are integrated. Installation is now much easier because only a single plug connector is required.