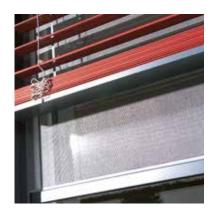

### INTEGRATED INSECT SCREEN

### **ROLLER INSECT SCREEN**

Integrated insect screen roller blind with cassette and convenient one-handed operation.