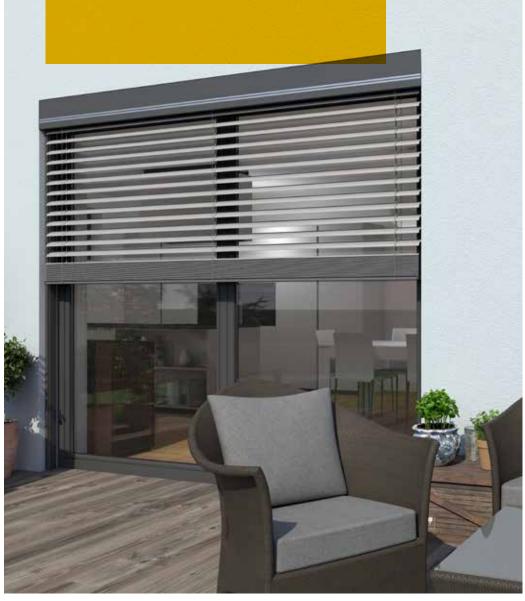

### SUNLIGHT CONTROL - YOUR WAY

With external Venetian blinds from **WO**UND**WO**, the room climate can be adjusted perfectly to your needs. External blinds provide optimal heat protection in direct sunlight and, with continuously adjustable slat position, slat angle can be set with poinpoint precision to direct natural light into the room. Protect yourself from prying eyes.

### THE PRODUCT RANGE

A broad product portfolio offers the right choice for every type of application. Whether rail-guided or cable-guided; for pelmet, plastered pelmet or channel box mounting, or built-on with a roller shutter headbox.