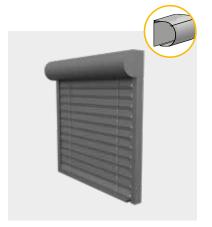

### RAIL GUIDED

Each slat of our external Venetian blinds is fitted with guide pegs alternately on the left and right side, ensuring a high level of wind stability.

### ROBUST AND HIGH WIND STABILITY

Extremely robust construction and a rail-guided slat curtain mechanism ensures external Venetian blinds offer superior wind stability.