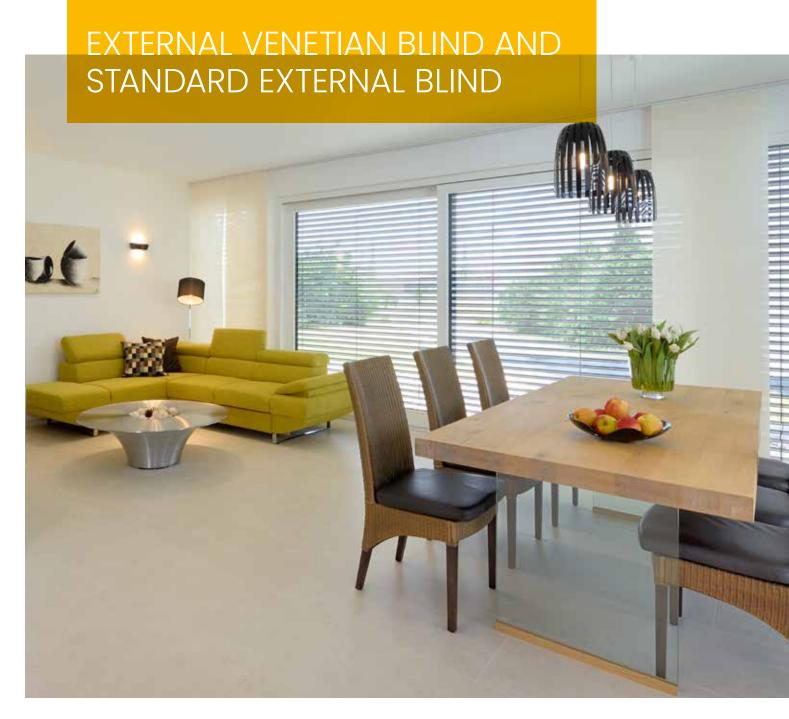

## EXTERNAL VENETIAN BLIND AND STANDARD EXTERNAL BLIND SLAT CURTAINS

Slats in a range of design variants ensure enhanced shading and soundproofing, combined with very good slat turning and closing behaviour. The external Venetian blind and the standard external blind are characterised by low pelmet heights and, of course, an elegant appearance.

Side-mounted external Venetian blinds with rail or cable guide. Slats in a range of design variants ensure enhanced shading and soundproofing, combined with very good slat turning and closing performance. Low pelmet heights and, of course, an elegant appearance set the side-mounted external Venetian blind apart.