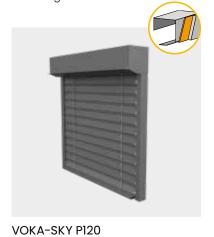

### VOKA-SKY

The compact external Venetian blind, space-saving and combinable with other systems. Roller shutter headbox with Venetian blind slats. Ideal in combination with roller shutters.

VOKA-SKY 120 Projecting, extruded Roller shutter headbox with Venetian blind slat curtain. Max. width 4000 mm Max. height 4000 mm

VOKA-SKY R100 Protruding, extruded Roller shutter semicircular headbox with Venetian blind slat curtain. Max. width 4000 mm Max. height 4000 mm