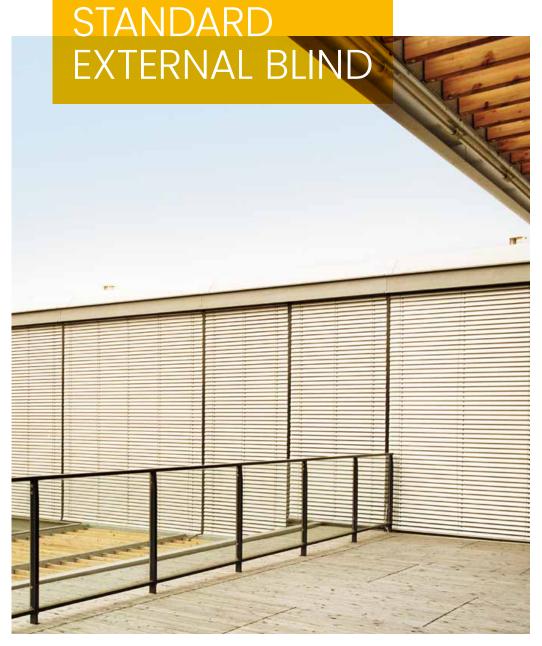

### STANDARD EXTERNAL BLIND

Impressive range of product or pelmet variants. They are also a costeffective solution which retains the high level of functionality.

### **OPERATION**

A timeless classic - whether it's an inner-city apartment block or a family home in the countryside, no matter which of the many product or pelmet variants you opt for, whether it's our DIPLOMAT, AMBASSADOR, or CONTINENT – standard external blinds are the timeless classic par excellence. With standard external blinds, the room climate can be adjusted perfectly to your needs. In direct sunlight, exterior blinds provide optimal protection from the heat; they also allow for optimal control of natural light, as the slat position can be easily adjusted. Standard external blinds are a cost-effective solution which retains the high level of functionality.