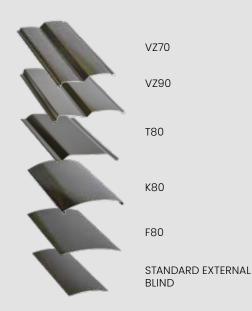

### SLAT GEOMETRIES

The VZ70/90 slats have a superior darkening effect. T80 and F80 slats have a very low stack height in the raised position. The concave appearance of the K80 creates a rounded design.

### THE BENEFITS TO YOU

- exceptional daylight control
- continuous slat adjustment
- optimal heat protection
- high wind stability
- systems can be coupled together
- rail or cable guide

- crank or motorised operation
- SmartHome and remote control
- Solar-powered radio motor
- 14 external Venetian blind slat colours
- 5 different slat geometries (VZ70, VZ90, T80, K80, F80)

SKY VZ70/VZ90

External Venetian blind with Z-profile aluminium slats and guide rail. Cable guide optional. Max. width 5000 mm Max. height 5000 mm

**SKY T80** 

External Venetian blind with aluminium slats and guide rail. Cable guide optional. Max. width 5000 mm Max. height 5000 mm

**SKY K80** Rail-guided with concave aluminium slats. Cable guide optional. Max. width 5000 mm Max. height 5000 mm

SKY F80 Venetian blind with flat aluminium slats and cable guide. Rail-guided system optional. Max. width 5000 mm Max. height 5000 mm