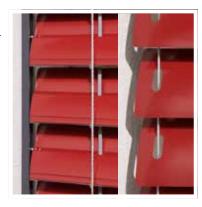

### RAIL GUIDED

Each slat of our external Venetian blinds is fitted with guide pegs alternately on the left and right side, ensuring a high level of wind stability.

### CORD GUIDED

To absorb any wind noise from the standard external blind slats, noise-reducing lugs may optionally be inserted in the slat perforations.

## EXTERNAL VENETIAN BLIND AND STANDARD EXTERNAL BLIND SLAT CURTAINS

Slats in a range of design variants ensure enhanced shading and soundproofing, combined with very good slat turning and closing behaviour. The external Venetian blind and the standard external blind are characterised by low pelmet heights and, of course, an elegant appearance.