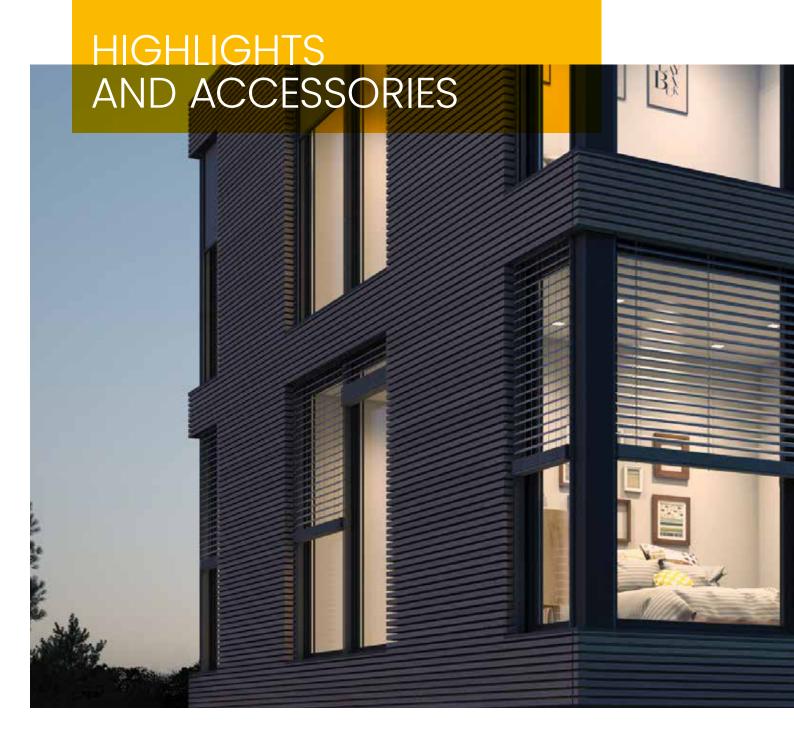

### SUNLIGHT CONTROL - YOUR WAY

With external Venetian blinds from **WO**UND**WO**, the room climate can be adjusted perfectly to your needs. External blinds provide optimal heat protection in direct sunlight and, with continuously adjustable slat position, slat angle can be set with poinpoint precision to direct natural light into the room. Protect yourself from prying eyes.

### ROBUST AND HIGH WIND STABILITY

Extremely robust construction and a rail-guided slat curtain mechanism ensures external Venetian blinds offer superior wind stability.