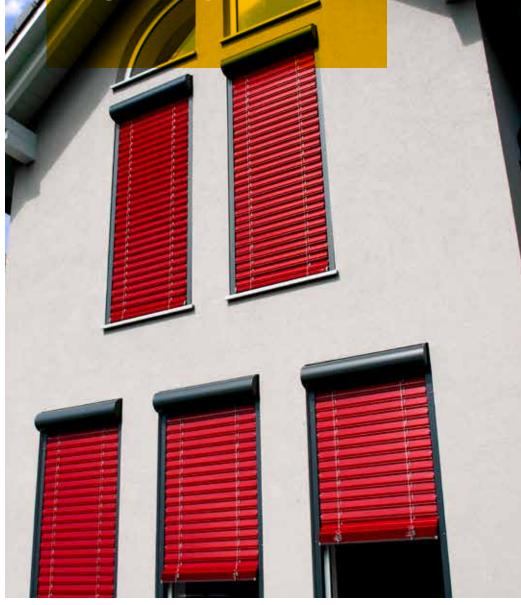

### SKY EXTERNAL VENETIAN BLINDS

The solution for all requirements: Can be used for small to very large glass surfaces, and as a channel box solution With guide rail or cord tensioning system.

### SUNLIGHT CONTROL - YOUR WAY

With external Venetian blinds from **WO**UND**WO**, the room climate can be adjusted perfectly to your needs. External blinds provide optimal heat protection in direct sunlight and, with continuously adjustable slat position, slat angle can be set with poinpoint precision to direct natural light into the room. Protect yourself from prying eyes.

## EXTERNAL VENETIAN BLIND AND STANDARD EXTERNAL BLIND SLAT CURTAINS

Slats in a range of design variants ensure enhanced shading and soundproofing, combined with very good slat turning and closing behaviour. The external Venetian blind and the standard external blind are characterised by low pelmet heights and, of course, an elegant appearance.