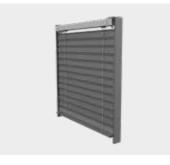

### SKY EXTERNAL VENETIAN BLINDS

The solution for all requirements: Can be used for small to very large glass surfaces, and as a channel box solution With guide rail or cord tensioning system.

SKY VZ70/VZ90

External Venetian blind with Z-profile aluminium slats and guide rail. Cable guide optional. Max. width 5000 mm Max. height 5000 mm

**SKY T80** 

External Venetian blind with aluminium slats and guide rail. Cable guide optional. Max. width 5000 mm Max. height 5000 mm