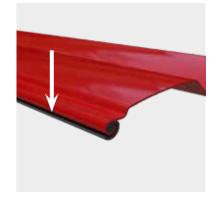

### **ABSORPTION LIP**

(SKY VZ70/90)

The slat profile is equipped as a standard with a silencing lip. When the slats are closed, this lip reduces any noise caused by the slats banging together (e.g. in windy conditions). This also enhances the darkening effect of the slats.