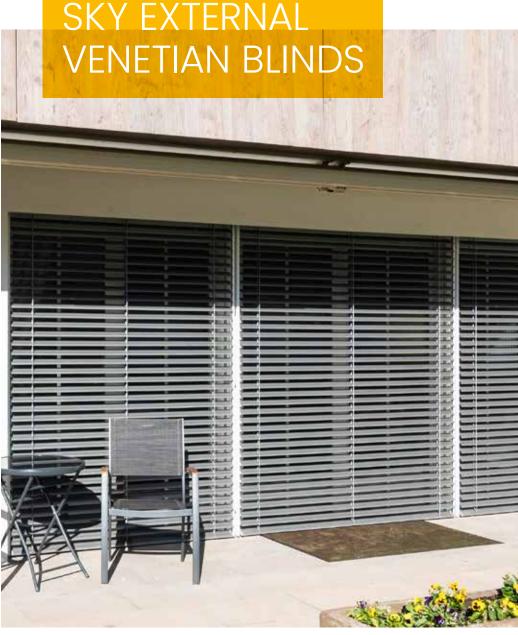

### SKY EXTERNAL VENETIAN BLINDS

The solution for all requirements: Can be used for small to very large glass surfaces, and as a channel box solution With guide rail or cord tensioning system.

### SUNLIGHT CONTROL - YOUR WAY

With external Venetian blinds from **WO**UND**WO**, the room climate can be adjusted perfectly to your needs. External blinds provide optimal heat protection in direct sunlight and, with continuously adjustable slat position, slat angle can be set with poinpoint precision to direct natural light into the room. Protect yourself from prying eyes.