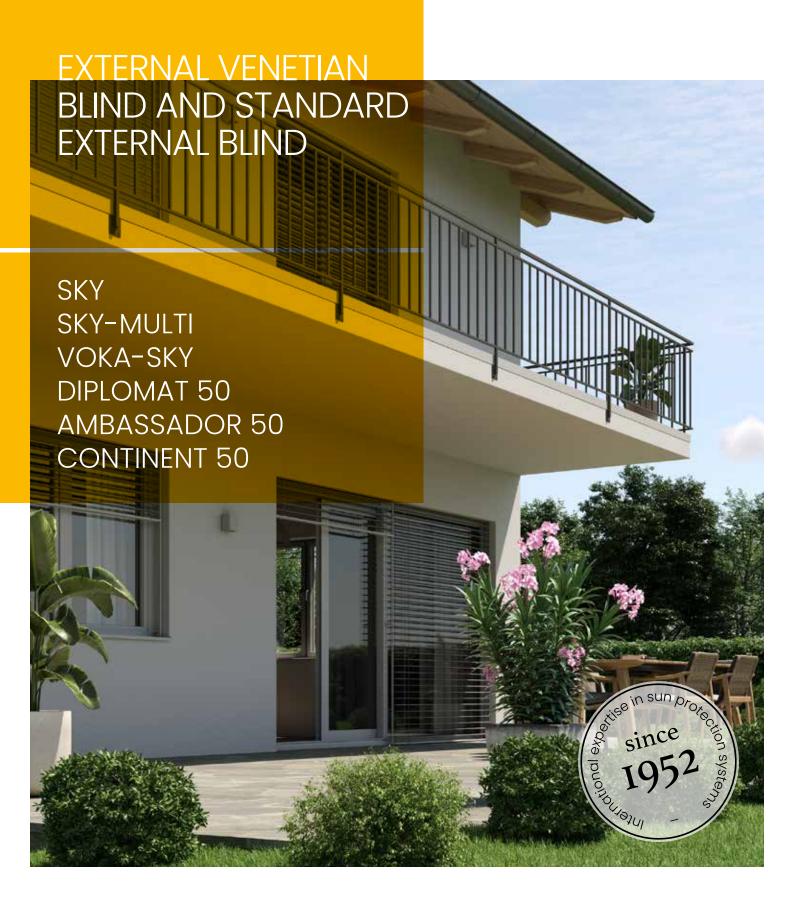

### SKY EXTERNAL VENETIAN BLINDS

The solution for all requirements: Can be used for small to very large glass surfaces, and as a channel box solution With guide rail or cord tensioning system.

### SKY-MULTI

The design-led external Venetian blind, adding architectural detail to any façade. For pelmet, plastered pelmet or channel box options.

### VOKA-SKY

The compact external Venetian blind, space-saving and combinable with other systems. Roller shutter headbox with Venetian blind slats. Ideal in combination with roller shutters.

### STANDARD EXTERNAL BLIND

Impressive range of product or pelmet variants. They are also a costeffective solution which retains the high level of functionality.